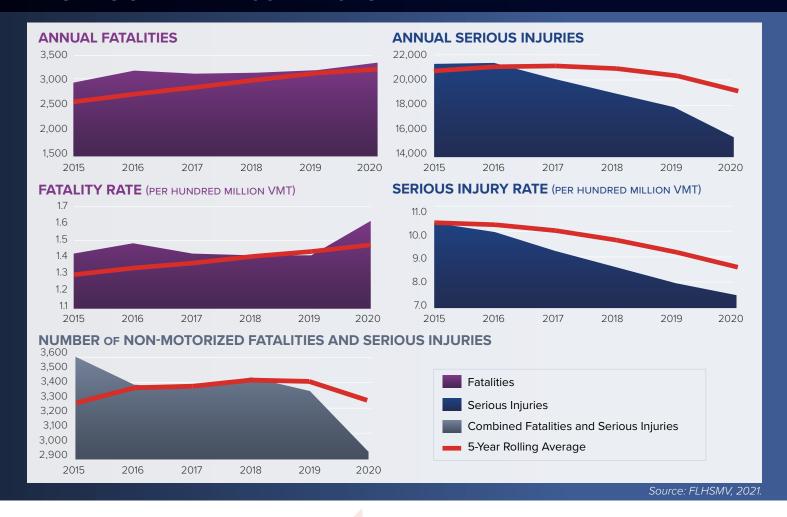

On February 27, 2018, the Ocala Marion TPO Board adopted its own safety performance targets to better track progress and reflect greater accountability to the public. The TPO is also developing Commitment to Zero: An Action Plan for Safer Streets in Ocala Marion in 2022. Integrating the adopted targets with Commitment to Zero will be a part of the planning process. By adopting its own safety performance targets, the TPO is required to update targets annually. The TPO updated its annual safety targets on February 22, 2022. Figure 2 displays the safety performance targets in 2022 and 2021 from FDOT and the TPO.

The Ocala Marion TPO is committed to improving safety for all roadway users, which is demonstrated through planning and programming activities. The TIP includes specific investment priorities by using a project-prioritization and project-selection process that is based on the anticipated effect of reducing both fatal and serious injury crashes. The TPO also collects and analyzes crash data and trends, which are addressed in the Commitment to Zero planning project. Additionally, the TPO participates in the Marion County Community Traffic Safety Team (CTST).

| Safety Performance Measures                                           | FDOT Targets<br>(2022) | TPO Targets<br>(not to exceed)<br>(2022) | TPO Targets<br>(not to exceed)<br>(2021) | TPO Target<br>Results<br>(2021) |
|-----------------------------------------------------------------------|------------------------|------------------------------------------|------------------------------------------|---------------------------------|
| Number of Fatalities                                                  | 0                      | 98                                       | 97                                       | 91                              |
| Rate of Fatalities per 100 Million<br>Vehicle Miles Traveled (VMT)    | 0                      | 2.08                                     | 1.96                                     | 1.98                            |
| Number of Serious Injuries                                            | 0                      | 378                                      | 432                                      | 263                             |
| Rate of Serious Injuries per 100<br>Million VMT                       | 0                      | 8.01                                     | 8.74                                     | 5.71                            |
| Number of Non-motorized Fatalities and Non-motorized Serious Injuries | 0                      | 57                                       | 61                                       | 50                              |

**Figure 2: Safety Performance Measure Targets and Results** 