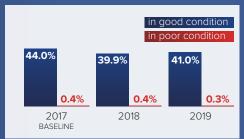

The pavement condition measures represent the percentage of lane-miles on the Interstate and non-Interstate NHS that are in good or poor condition. FHWA established five pavement condition metrics: International Roughness Index (IRI); cracking percent; rutting; faulting; and Present Serviceability Rating (PSR). FHWA set a threshold for each metric to establish good, fair, or poor condition. A pavement section is classified as being in good condition if three or more metric ratings are good, and in poor condition if two or more metric ratings are poor. Pavement sections that are not good or poor are classified as fair.

FDOT established its statewide targets for bridge and pavement condition on May 18, 2018. The Ocala Marion TPO and all MPO/TPO's in Florida agreed to support the FDOT statewide targets on in 2018. The two-year and four-year targets represent bridge and pavement conditions at the end of both target years, and are displayed in Figure 3.

| Pavement and Bridge Condition Performance Measures        | FDOT/TPO Target (2-Year) | FDOT/TPO Target (4-Year) | TPO Target<br>Results (2021) |  |  |  |
|-----------------------------------------------------------|--------------------------|--------------------------|------------------------------|--|--|--|
| Pavement<br>Measures                                      |                          |                          |                              |  |  |  |
| Percent of Interstate pavements in good condition         | Not Required             | ≥ 60%                    | 66.4%                        |  |  |  |
| Percent of Interstate pavements in poor condition         | Not Required             | ≤ 5%                     | 0%                           |  |  |  |
| Percent of non-Interstate NHS pavements in good condition | ≥ 40%                    | ≥ 40%                    | 37.8%                        |  |  |  |
| Percent of non-Interstate NHS pavements in poor condition | ≤ 5%                     | ≤ 5%                     | 0%                           |  |  |  |
| Bridge Deck                                               | Area Measures            |                          |                              |  |  |  |
| Percent of NHS bridges by deck area in good condition     | ≥ 50%                    | ≥ 50%                    | 59.1%                        |  |  |  |
| Percent of NHS bridges by deck area in poor condition     | ≤ 10%                    | ≤ 10%                    | 0%                           |  |  |  |

Figure 3: Performance Measure Targets and Results – Pavement and Bridge Condition