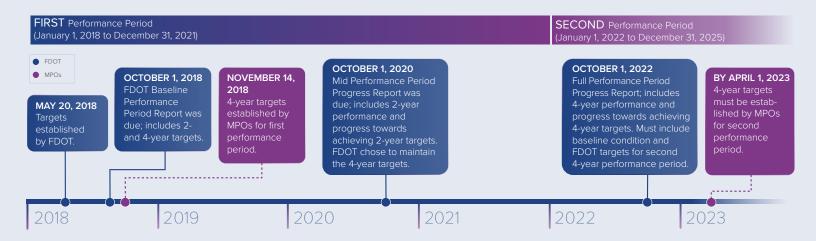

As outlined in the Safe System approach promoted by FHWA, the death or serious injury by any person is unacceptable. Consequently, FDOT is fully committed to Vision Zero, and has set a statewide target of "0" for all five safety performance measures. Vision Zero is discussed in greater detail in the HSIP, the Florida Highway Safety Plan, and the Florida Transportation Plan. FDOT set its safety performance targets on August 31, 2017. In addition, FDOT completed a HSIP Implementation Plan in August 2020 to outline an approach toward meeting its safety performance targets in future years. In August of each calendar year, FDOT reports the following year's targets in the HSIP. The TPO is then required to either adopt FDOT's targets or set their own.

On February 27, 2018, the Ocala Marion TPO Board adopted its own safety performance targets to better track progress and reflect greater accountability to the public. The TPO is also developing Commitment to Zero: An Action Plan for Safer Streets in Ocala Marion in 2022. Integrating the adopted targets with Commitment to Zero will be a part of the planning process. By adopting its own safety performance targets, the TPO is required to update targets annually. The TPO updated its annual safety targets on February 22, 2022. Figure 2 displays the safety performance targets in 2022 and 2021 from FDOT and the TPO.

FDOT established its statewide targets for bridge and pavement condition on May 18, 2018. The Ocala Marion TPO and all MPO/TPO's in Florida agreed to support the FDOT statewide targets on in 2018. The two-year and four-year targets represent bridge and pavement conditions at the end of both target years, and are displayed in Figure 3.