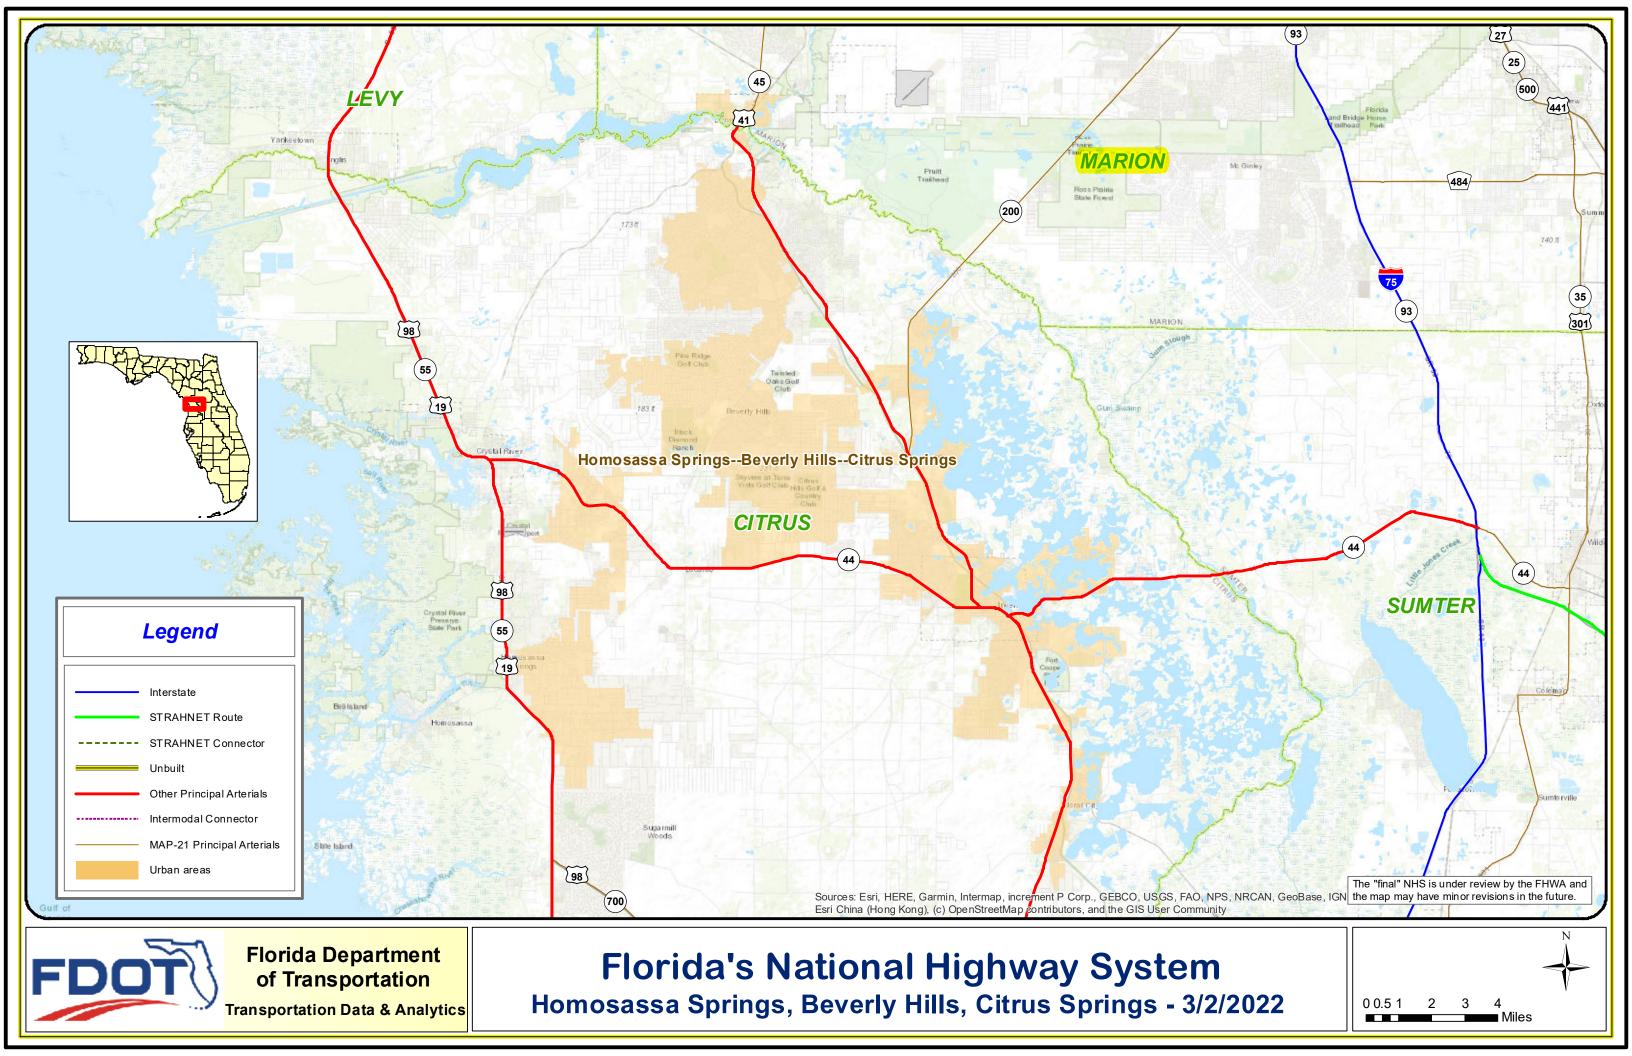

#### Strategic Intermodal System (SIS) 2022 Policy Plan

The Strategic Intermodal System (SIS) 2022 Policy Plan establishes the policy framework for planning and managing Florida's Strategic Intermodal System, a network of transportation facilities that serves as the state's highest priority for transportation capacity investments. The Governor and Legislature established the SIS in 2003 to focus state resources on facilities most significant for promoting the state's economic competitiveness, including interregional, interstate and international travel. The SIS is the primary tool for implementing the Florida Transportation Plan (FTP). A map of the SIS can be found in **Appendix C**. Additionally, TIP projects supporting the SIS are noted in the individual project pages (SIS Project).

# Pavement and Bridge Condition

In January 2017, the FHWA published the Pavement and Bridge Condition Performance Measures Final Rule (PM2). The second FHWA performance measure rule established six performance measures to assess pavement conditions and bridge conditions for the National Highway System (NHS). A map of the NHS in Marion County can be found in **Appendix C**.