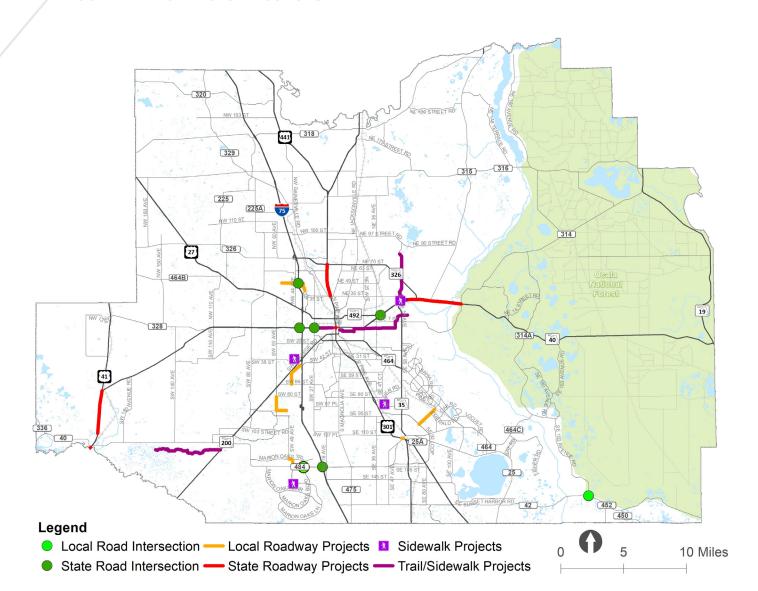

|                  |                 |
| 4385621   | 200                                                        | None             | \$8,409,437     |
| 4392341   | SR 200 from I-75 to US 301                                 | None             | \$5,749,473     |
| 4411411   | SR 464 from US 301 to SR 35 (Baseline)                     | None             | \$2,314,249     |
| 4452121   | SR 200 (US 301) from S/O NE 175th to Alachua County Line   | None             | -\$481,617      |
| 4452171   | SR 326 from NW 12th to SR 40                               | None             | \$3,421,516     |
| 4457011   | SE Abshier Boulevard from SE Hames to N/O SE Agnew Road    | None             | \$566,843       |

### **APPENDIX I: List of Projects in 2045 LRTP**

#### FIGURE 7.2: 2021-2025 PROJECTS



**TABLE 7.2: 2021-2025 PROJECTS** 

| PROJECT TYPE                            | FACILITY                        | FROM                              | то                            | IMPROVEMENT                    |
|-----------------------------------------|---------------------------------|-----------------------------------|-------------------------------|--------------------------------|
|                                         | SR 45 (US 41)                   | SW 110TH St                       | N of SR 40                    | Add Lanes & Reconstruct        |
|                                         | SR 40                           | End of 4 Lanes                    | E of CR 314                   | Add Lanes & Reconstruct        |
|                                         | CR