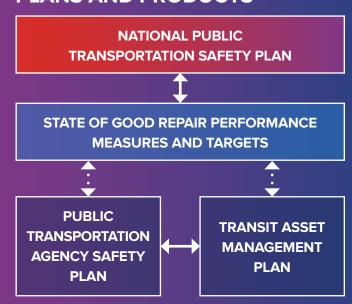

### **Transportation Asset Management Plan (TAMP)**

The Transportation Asset Management Plan (TAMP) outlines the process for effectively operating, maintaining, and improving physical transportation assets within Florida. The plan also provides detailed information, such as the department's assets, asset management strategies, and long-term expenditure forecasts to inform decision-making at both the State and Local levels.

# Transit Asset Management and Safety

On July 26, 2016, the FTA published the final Transit Asset Management rule, which requires that public transportation providers develop and implement transit asset management (TAM) plans, establish "state of good repair" standards and establish performance measures for four asset categories; rolling stock, equipment, transit infrastructure and facilities.

Figure 5: Performance Measure Targets and Results - Transit Asset Management

On July 19, 2018, the FTA published the Public Transportation Agency Safety Action Plan (PTASP) regulation, 49CFR Part 673, as required by 49 U.S.C. 5329(d). The effective date of the regulation was July 19, 2019, but was extended to December 31, 2020 due to the global pandemic. The PTASP regulation implements a risk-based Safety Management System approach and requires all recipients and sub-recipients of federal transit financial assistance to establish and certify an Agency Safety Plan and corresponding safety performance targets. MPO/TPO's then have 180 days from the adoption of the PTASP targets set by the public transit agency (SunTran) to adopt or develop their own independent targets.