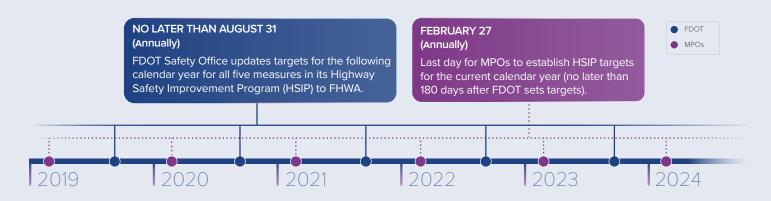

# Safety

In March 2016, the FHWA published the Highway Safety Improvement Program (HSIP) and Safety Performance Management (Safety PM) Measures Final Rule (PM1), effective April 14, 2016. The Safety PM Final Rule established safety performance measures to assess serious injuries and fatalities on all public roadways and carry out the HSIP. Additionally, the Safety PM Finals Rule established a process for both State DOTs and TPOs to develop and report their safety targets and for FHWA to assess whether State DOTs have met, or are making significant progress toward meeting, their safety targets. The legislation works to improve data; foster transparency and accountability; and allow safety progress to be tracked at the national level. The HSIP annual report documents the statewide performance targets.

As outlined in the Safe System approach promoted by FHWA, the death or serious injury by any person is unacceptable. Consequently, FDOT is fully committed to Vision Zero, and has set a statewide target of "0" for all five safety performance measures. Vision Zero is discussed in greater detail in the HSIP, the Florida Highway Safety Plan, and the Florida Transportation Plan. FDOT set its safety performance targets on August 31, 2017. In addition, FDOT completed a HSIP Implementation Plan in August 2020 to outline an approach toward meeting its safety performance targets in future years. In August of each calendar year, FDOT reports the following year's targets in the HSIP. The TPO is then required to either adopt FDOT's targets or set their own.