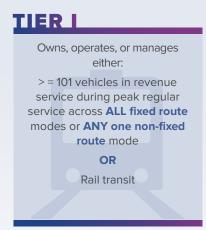

The TPO completed a major update to the CMP in 2021, including policies and procedures and state of system elements. The CMP update serves two purposes: to meet state statutes and help with prioritizing project needs, and to also meet federal requirements if the TPO becomes a Transportation Management Area (TMA) as a result of the 2020 Census. A TPO is considered a TMA when their urbanized area population exceeds 200,000. Completing an update to the CMP will keep the TPO in compliance with both state statute and federal requirements. (https://ocalamariontpo.org/congestion-management-process-cmp)