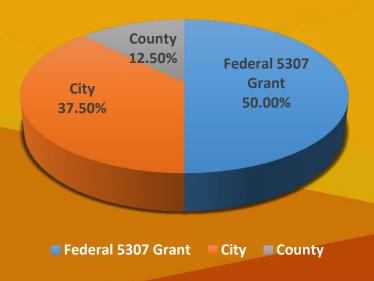

The FY 2023 to 2027 is financially constrained for each year, meaning projects must be implemented using reasonably expected revenue sources. Projects in the TIP must use Year of Expenditure (YOE) dollars, which are dollars adjusted for inflation from the present time to the expected year of construction. The TIP includes the public and private financial resources that are reasonably expected to be available in order to accomplish the program. The TIP has been developed in cooperation with Marion County, the Cities of Belleview, Dunnellon, and Ocala, FDOT, SunTran and Marion Transit. A summary of funding categories, distribution of funding by category and funding sources are summarized in Figures 7 to 9.