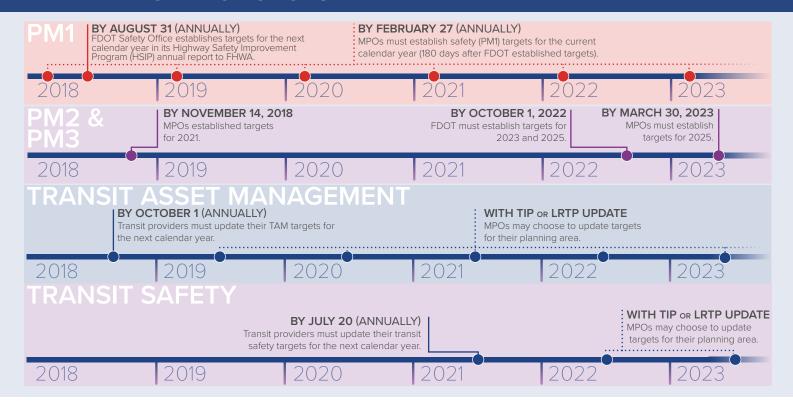

# Safety

In March 2016, the FHWA published the Highway Safety Improvement Program (HSIP) and Safety Performance Management (Safety PM) Measures Final Rule (PM1), effective April 14, 2016. The Safety PM Final Rule established safety performance measures to assess serious injuries and fatalities on all public roadways and carry out the HSIP. Additionally, the Safety PM Finals Rule established a process for both State DOTs and TPOs to develop and report their safety targets and for FHWA to assess whether State DOTs have met, or are making significant progress toward meeting, their safety targets. The legislation works to improve data; foster transparency and accountability; and allow safety progress to be tracked at the national level. The HSIP annual report documents the statewide performance targets.

As outlined in the Safe System approach promoted by FHWA, the death or serious injury by any person is unacceptable. Consequently, FDOT is fully committed to Vision Zero, and has set a statewide target of "0" for all five safety performance measures. Vision Zero is discussed in greater detail in the HSIP, the Florida Highway Safety Plan, and the Florida Transportation Plan. FDOT set its safety performance targets on August 31, 2017. In addition, FDOT completed a HSIP Implementation Plan in August 2020 to outline an approach toward meeting its safety performance targets in future years. In August of each calendar year, FDOT reports the following year's targets in the HSIP. The TPO is then required to either adopt FDOT's targets or set their own.

On February 27, 2018, the Ocala Marion TPO Board adopted its own safety performance targets to better track progress and reflect greater accountability to the public. The TPO is also developing Commitment to Zero: An Action Plan for Safer Streets in Ocala Marion in 2022. Integrating the adopted targets with Commitment to Zero will be a part of the planning process. By adopting its own safety performance targets, the TPO is required to update targets annually. The TPO updated its annual safety targets on February 22, 2022. Figure 2 displays the safety performance targets in 2022 and 2021 from FDOT and the TPO.

# Pavement and Bridge Condition

In January 2017, the FHWA published the Pavement and Bridge Condition Performance Measures Final Rule (PM2). The second FHWA performance measure rule established six performance measures to assess pavement conditions and bridge conditions for the National Highway System (NHS). A map of the NHS in Marion County can be found in **Appendix C**.

FDOT established its statewide targets for bridge and pavement condition on May 18, 2018. The Ocala Marion TPO and all MPO/TPO's in Florida agreed to support the FDOT statewide targets on in 2018. The two-year and four-year targets represent bridge and pavement conditions at the end of both target years, and are displayed in Figure 3.

FDOT established its statewide targets for system performance on May 18, 2018. The Ocala Marion TPO and all MPO/TPO's in Florida agreed to support the FDOT statewide targets in October 2018. Figure 4 displays the most current System Performance measure targets and results.

# Transit Asset Management and Safety

On July 26, 2016, the FTA published the final Transit Asset Management rule, which requires that public transportation providers develop and implement transit asset management (TAM) plans, establish "state of good repair" standards and establish performance measures for four asset categories; rolling stock, equipment, transit infrastructure and facilities.

On July 1, 2019, SunTran, the public transit agency that operates primarily in the city of Ocala and in parts of unincorporated Marion County, moved from the oversight by the TPO to the City of Ocala. The SunTran system includes seven fixed bus routes contracted through a third-party company. As the administrative body to SunTran, the City of Ocala is responsible for setting performance targets for Transit Asset Management. In July 2019, the City of Ocala set the transit asset targets in Figure 5, thereby agreeing to plan and program projects in the TIP that, once implemented, will make progress toward achieving the transit asset targets. SunTran coordinates with FDOT on reporting targets to FTA through the National Transit Database (NTD). SunTran also coordinates with the TPO on a continuous basis and participates as a member of the Technical Advisory Committee (TAC).

Figure 5: Performance Measure Targets and Results - Transit Asset Management

On July 19, 2018, the FTA published the Public Transportation Agency Safety Action Plan (PTASP) regulation, 49CFR Part 673, as required by 49 U.S.C. 5329(d). The effective date of the regulation was July 19, 2019, but was extended to December 31, 2020 due to the global pandemic. The PTASP regulation implements a risk-based Safety Management System approach and requires all recipients and sub-recipients of federal transit financial assistance to establish and certify an Agency Safety Plan and corresponding safety performance targets. MPO/TPO's then have 180 days from the adoption of the PTASP targets set by the public transit agency (SunTran) to adopt or develop their own independent targets.