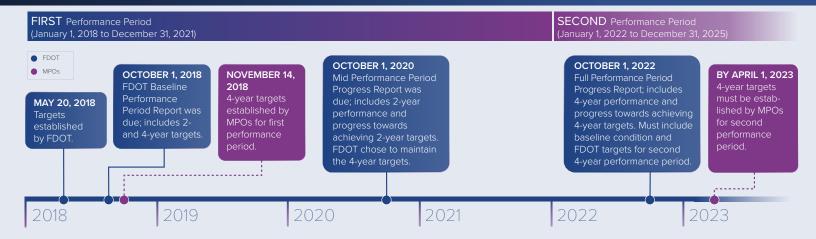

As outlined in the Safe System approach promoted by FHWA, the death or serious injury by any person is unacceptable. Consequently, FDOT is fully committed to Vision Zero, and has set a statewide target of "0" for all five safety performance measures. Vision Zero is discussed in greater detail in the HSIP, the Florida Highway Safety Plan, and the Florida Transportation Plan. FDOT set its safety performance targets on August 31, 2017. In addition, FDOT completed a HSIP Implementation Plan in August 2020 to outline an approach toward meeting its safety performance targets in future years. In August of each calendar year, FDOT reports the following year's targets in the HSIP. The TPO is then required to either adopt FDOT's targets or set their own.

On February 27, 2018, the Ocala Marion TPO Board adopted its own safety performance targets to better track progress and reflect greater accountability to the public. The TPO is also developing Commitment to Zero: An Action Plan for Safer Streets in Ocala Marion in 2022. Integrating the adopted targets with Commitment to Zero will be a part of the planning process. By adopting its own safety performance targets, the TPO is required to update targets annually. The TPO updated its annual safety targets on February 22, 2022. Figure 2 displays the safety performance targets in 2022 and 2021 from FDOT and the TPO.

FDOT established its statewide targets for bridge and pavement condition on May 18, 2018. The Ocala Marion TPO and all MPO/TPO's in Florida agreed to support the FDOT statewide targets on in 2018. The two-year and four-year targets represent bridge and pavement conditions at the end of both target years, and are displayed in Figure 3.