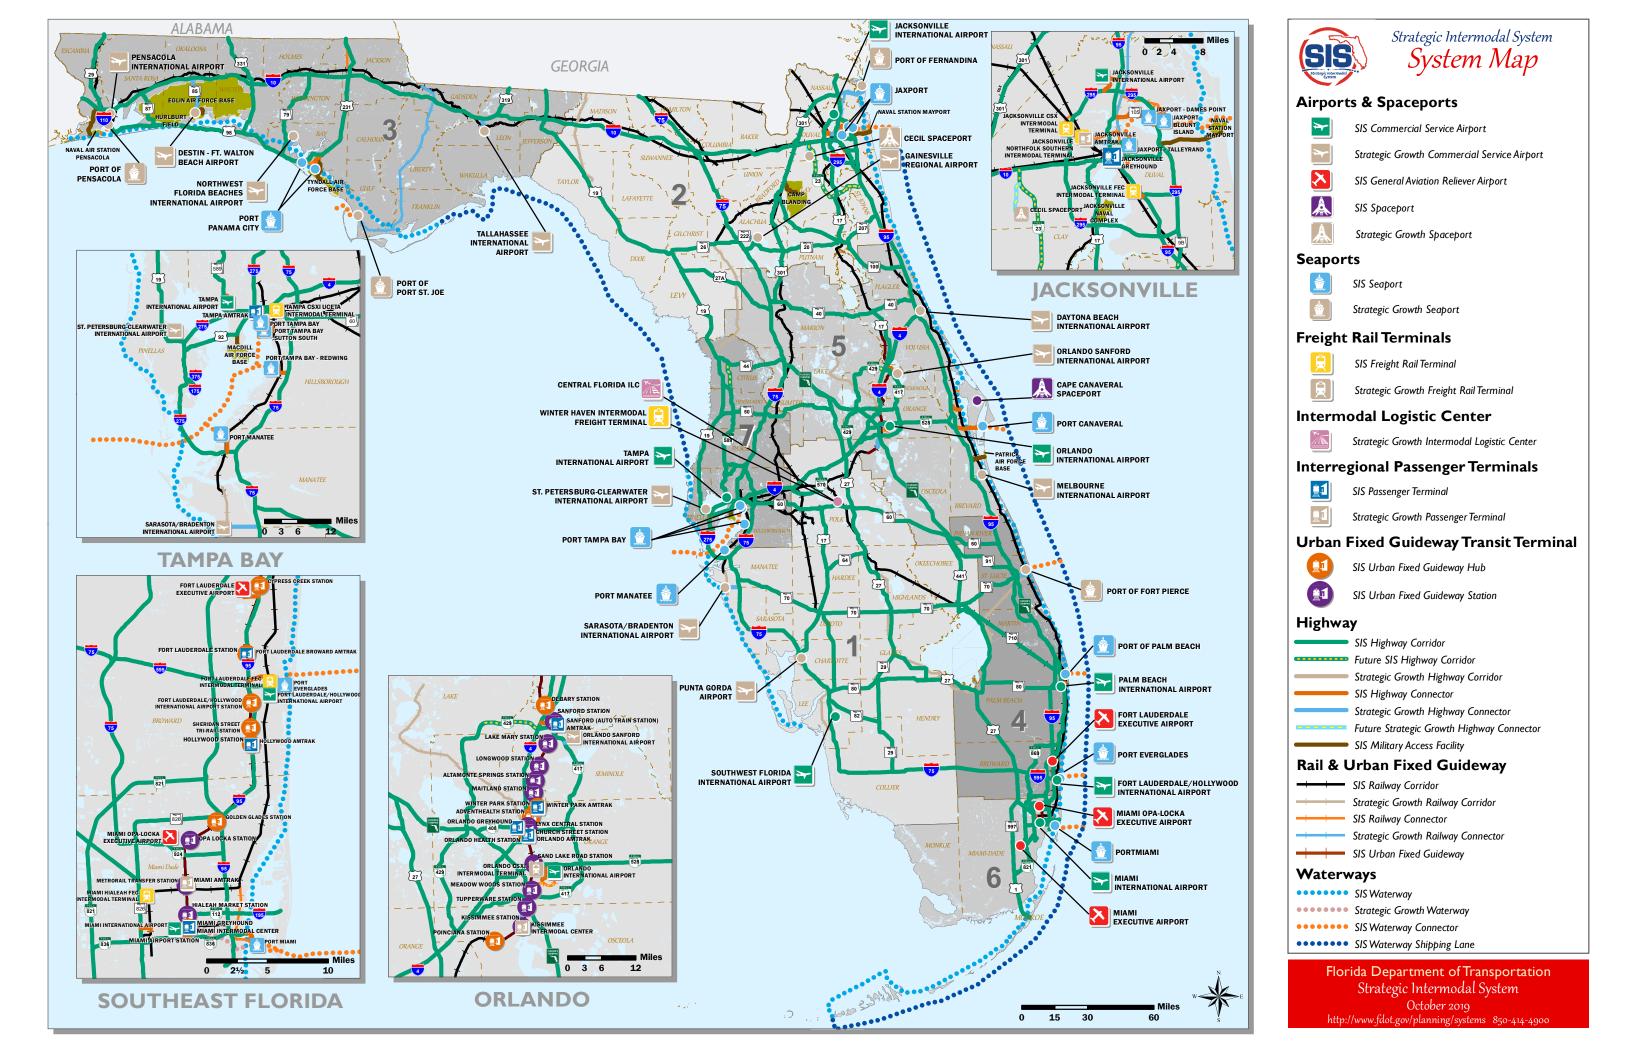

#### Strategic Intermodal System (SIS) 2022 Policy Plan

The Strategic Intermodal System (SIS) 2022 Policy Plan establishes the policy framework for planning and managing Florida's Strategic Intermodal System, a network of transportation facilities that serves as the state's highest priority for transportation capacity investments. The Governor and Legislature established the SIS in 2003 to focus state resources on facilities most significant for promoting the state's economic competitiveness, including interregional, interstate and international travel. The SIS is the primary tool for implementing the Florida Transportation Plan (FTP). A map of the SIS can be found in **Appendix C**. Additionally, TIP projects supporting the SIS are noted in the individual project pages (SIS Project).