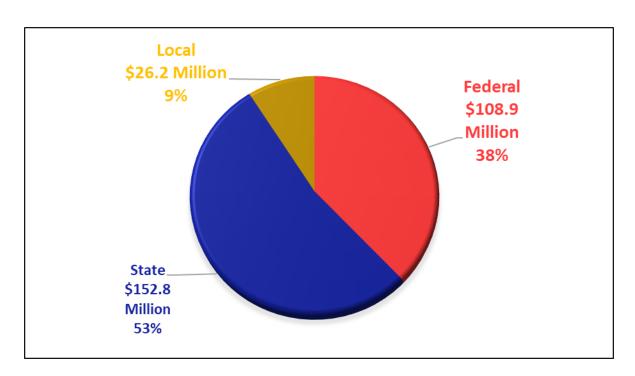

The FY 2023 to 2027 is financially constrained for each year, meaning projects must be implemented using reasonably expected revenue sources. Projects in the TIP must use Year of Expenditure (YOE) dollars, which are dollars adjusted for inflation from the present time to the expected year of construction. The TIP includes the public and private financial resources that are reasonably expected to be available in order to accomplish the program. The TIP has been developed in cooperation with Marion County, the Cities of Belleview, Dunnellon, and Ocala, FDOT, SunTran and Marion Transit. A summary of funding categories, distribution of funding by category and funding sources are summarized in Figures 7 to 9.