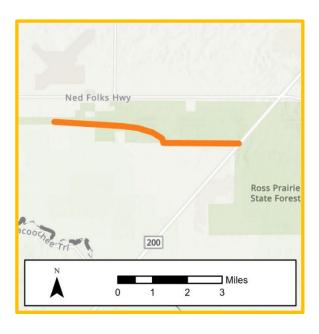

by vehicular traffic.

Prior <2023: Future >2027: Total Project Cost:

\$0 \$0 \$253,001

| Phase  | Fund<br>Category | Funding<br>Source | 2023 | 2024 | 2025      | 2026 | 2027 | Total     |
|--------|------------------|-------------------|------|------|-----------|------|------|-----------|
| PE     | TALL             | Federal           | \$0  | \$0  | \$253,001 | \$0  | \$0  | \$253,001 |
| Total: |                  |                   | \$0  | \$0  | \$253,001 | \$0  | \$0  | \$253,001 |

<sup>\*</sup>Total project cost estimate: \$1.25 million

### **Project:** Pruitt Trail from SR 200 to Pruitt Trailhead

Project Type: Bike Path and Trail

FM Number: 4354842

Lead Agency: Marion County

Length: 5.5 miles

LRTP (Page #): Goal 1, Objectives 1.2, 1.4 (14);

Goal 5, Objective 5.4 (15)



### **Description:**

Construct 12-foot wide multi-use trail from SR 200 to the Pruitt Trailhead, south of CR 484.

Prior <2023: Future >2027: Total Project Cost:

\$0 \$0,158,000

| Phase  | Fund<br>Category | Funding<br>Source | 2023 | 2024 | 2025 | 2026        | 2027 | Total       |
|--------|------------------|-------------------|------|------|------|-------------|------|-------------|
| CST    | SL               | Federal           | \$0  | \$0  | \$0  | \$460,700   | \$0  | \$460,700   |
| CST    | SN               | Federal           | \$0  | \$0  | \$0  | \$561,853   | \$0  | \$561,853   |
| CST    | TALL             | Federal           | \$0  | \$0  | \$0  | \$622,203   | \$0  | \$622,203   |
| CST    | TALT             | Federal           | \$0  | \$0  | \$0  | \$513,244   | \$