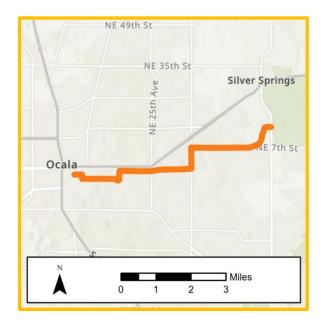

| Fund<br>Category | Funding<br>Source | 2023      | 2024 | 2025 | 2026 | 2027 | Total     |
|--------|------------------|-------------------|-----------|------|------|------|------|-----------|
| CST    | BRRP             | State             | \$387,195 | \$0  | \$0  | \$0  | \$0  | \$387,195 |
| CST    | DIH              | State             | \$2,054   | \$0  | \$0  | \$0  | \$0  | \$2,054   |
| Total: |                  |                   | \$389,249 | \$0  | \$0  | \$0  | \$0  | \$389,249 |



#### **Project:** Downtown Ocala Trail from SE Osceola Avenue to Silver Springs State Park

Project Type: Bike Path/Trail

FM Number: 4367561

Lead Agency: City of Ocala

Length: 7 miles

LRTP (Page #): Goal 1, Objectives 1.2, 1.4 (14);

Goal 3, Objective 3.2 (14); Goal 5,

Objective 5.4 (15)



#### **Description:**

Designate and construct an 8-foot to 12-foot multi-use trail from downtown Ocala to Silver Springs State Park. Sections of the trail may be combined with existing roadways used by vehicular traffic.

Prior <2023: Future >2027: Total Project Cost:

\$0 \$0 \$253,001

| Phase  | Fund<br>Category | Funding<br>Source | 2023 | 2024 | 2025      | 2026 | 2027 | Total     |
|--------|------------------|-------------------|------|------|-----------|------|------|-----------|
| PE     | TALL             | Federal           | \$0  | \$0  | \$253,001 | \$0  | \$0  | \$253,001 |
| Total: |                  |                   | \$0  | \$0  | \$253,001 | \$0  | \$0  | \$253,001 |

<sup>\*</sup>Total project cost estimate: \$1.25 million

### **Project:** Pruitt Trail from SR 200