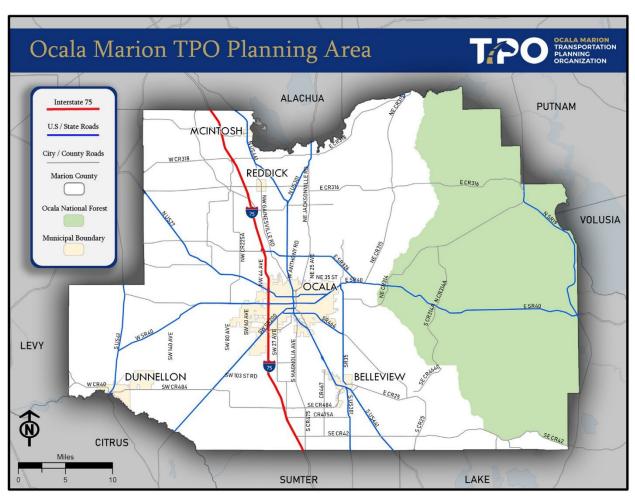

## **TPO Planning Area**

The Ocala Marion TPO is a federally-mandated public agency responsible for the planning and implementation of several modes of transportation, including highway, transit, freight, bicycle, pedestrian and paratransit. The TPO serves the cities of Belleview, Dunnellon, Ocala and Marion County. The TPO was established in 1981 after the 1980 Census determined the urbanized area of Ocala exceeded a threshold of 50,000 people. Due to rapid population growth in the 1980s, the planning boundaries of the entire county were added. Figure 1 illustrates TPO planning area which includes all of Marion County and the cities of Belleview, Dunnellon and Ocala.

Figure 1: Map of TPO Planning Area