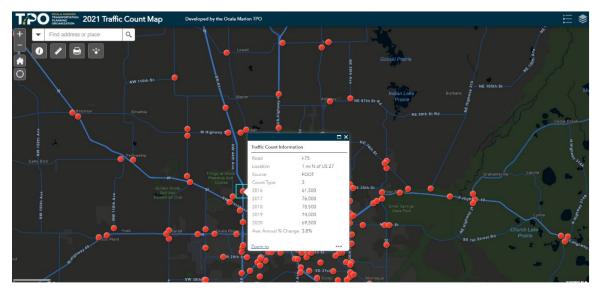

#### **AGENDA**

- 1. CALL TO ORDER AND ROLL CALL
- 2. PROOF OF PUBLICATION
- 3. ACTION ITEMS
  - **A.** Fiscal Years 2023 to 2027 Transportation Improvement Program (TIP)

    Staff will present a summary of the draft TIP, including comments and updates for committee approval/endorsement.
  - **B.** <u>Draft 2022 List of Priority Projects (LOPP)</u>
    Staff will present a summary of the draft 2022 LOPP for review and approval.
  - C. <u>2022 Regional Priorities</u>
    Staff is requesting discussion and approval of regional trail and roadway priorities.
- 4. CONSENT AGENDA
  - A. May 10, 2022 Meeting Minutes
- 5. COMMENTS BY FDOT
  - A. Construction Report Update
- 6. COMMENTS BY TPO STAFF
  - A. Commitment to Zero Safety Action Plan Update
  - B. 2020 Census Schedule of Activities Update
  - C. 2022 Traffic Counts Report and Map
  - D. 2045 Long Range Transportation Plan (LRTP) Amendment Cycle
- 7. COMMENTS BY TAC MEMBERS
- 8. PUBLIC COMMENT (Limited to 2 minutes)
- 9. ADJOURNMENT