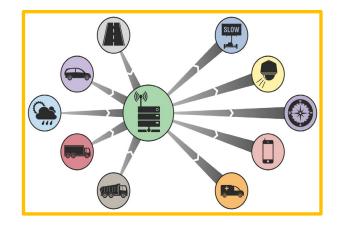

# **Efficient Transportation Decision Making**

Efficient Transportation Decision Making (ETDM) is a process used by FDOT to incorporate environmental, physical, cultural and community resource considerations into transportation planning to inform project delivery. FDOT screens some of the projects in the TIP through the ETDM process. Public information for these projects is available at: <a href="https://etdmpub.flaetat.org/est">https://etdmpub.flaetat.org/est</a>.