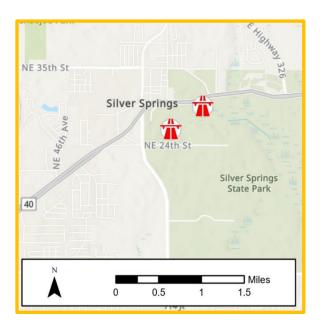

-----|-------------|------|-------------|
| CST    | SL               | Federal           | \$0  | \$0  | \$0  | \$460,700   | \$0  | \$460,700   |
| CST    | SN               | Federal           | \$0  | \$0  | \$0  | \$561,853   | \$0  | \$561,853   |
| CST    | TALL             | Federal           | \$0  | \$0  | \$0  | \$622,203   | \$0  | \$622,203   |
| CST    | TALT             | Federal           | \$0  | \$0  | \$0  | \$513,244   | \$0  | \$513,244   |
| Total: |                  |                   | \$0  | \$0  | \$0  | \$2,158,000 | \$0  | \$2,158,000 |

### **Project:** Silver Springs State Park Pedestrian Bridges

Project Type: Pedestrian Bridges

FM Number: 4261791

Lead Agency: FDOT

Length: N/A

LRTP (Page #): Goal 1, Objectives 1.2, 1.4 (14);

Goal 5, Objective 5.4 (15)



### **Description:**

Construction of two eight-foot wide pedestrian bridges and boardwalks along the tributaries of the Silver River within Silver Springs State Park.

Prior <2023: Future >2027: Total Project Cost:

\$1,484,867 \$0 \$5,150,306

| Phase  | Fund<br>Category | Funding<br>Source | 2023 | 2024        | 2025 | 2026 | 2027 | Total       |
|--------|------------------|-------------------|------|-------------|------|------|------|-------------|
| CST    | DIH              | State             | \$0  | \$5,280     | \$0  | \$0  | \$0  | \$5,280     |
| CST    | SL               | Federal           | \$0  | \$1,872,596 | \$0  | \$0  | \$0  | \$1,872,596 |
| CST    | TALL             | Federal           | \$0  | \$11,289    | \$0  | \$0  | \$0  | \$11,289    |
| CST    | TALN