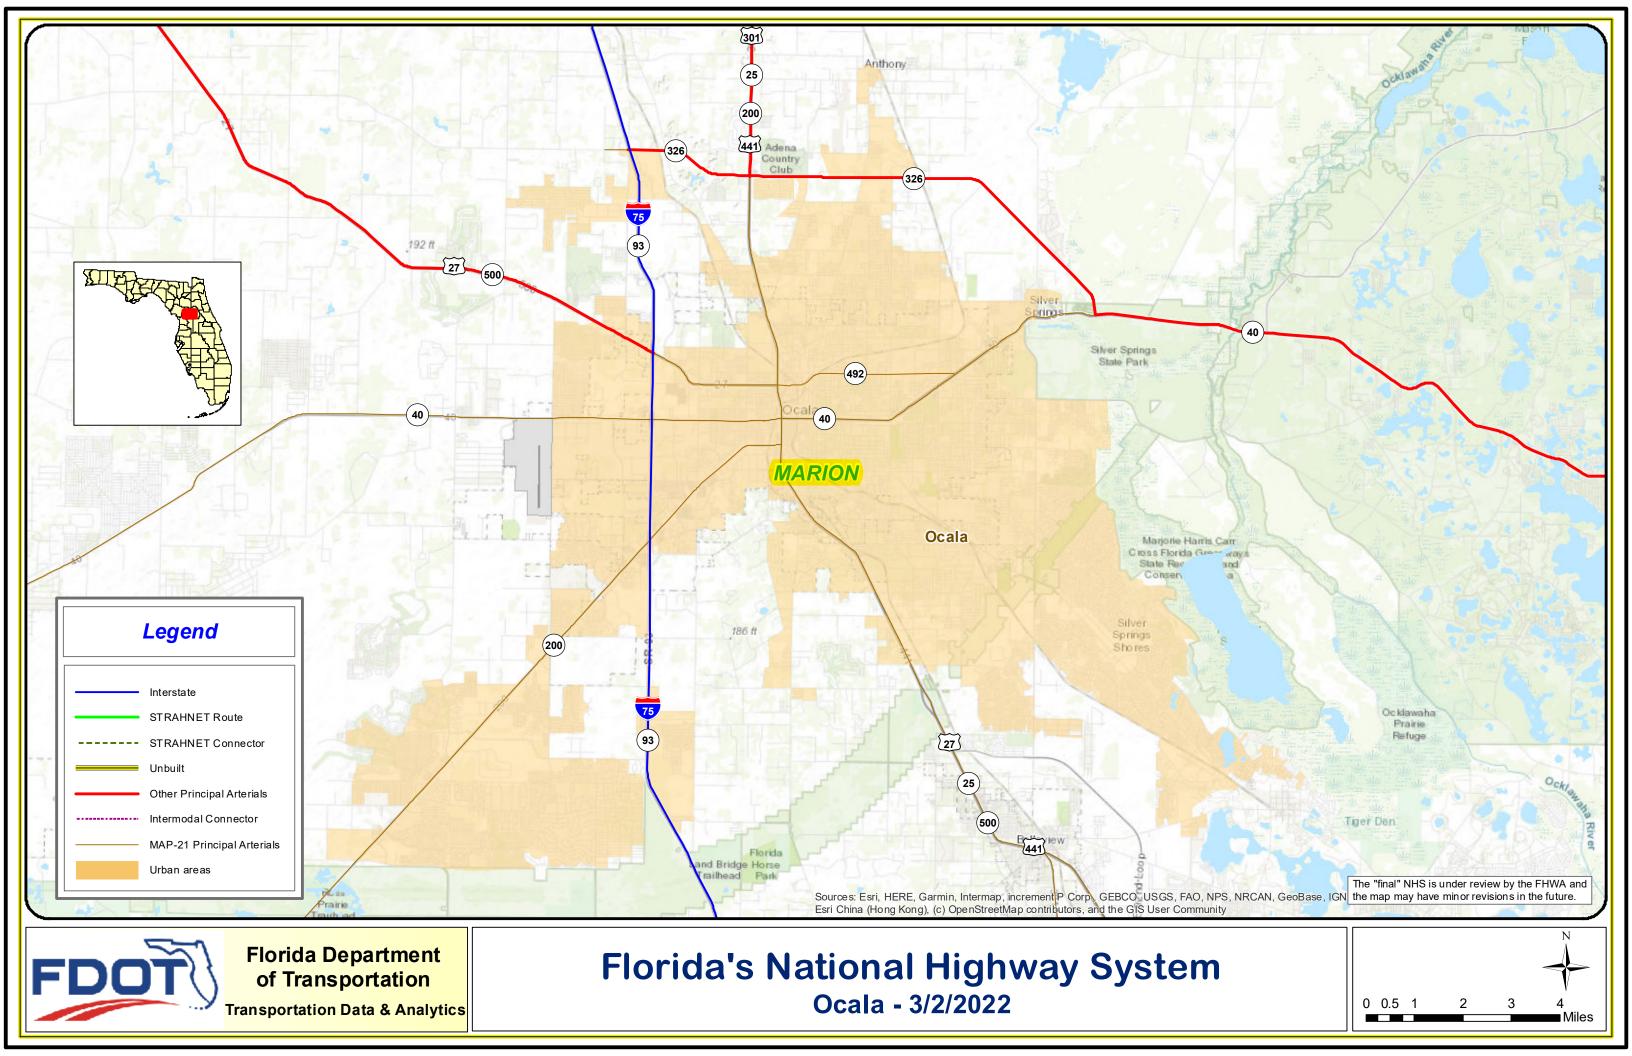

#### Strategic Intermodal System (SIS) 2022 Policy Plan

The Strategic Intermodal System (SIS) 2022 Policy Plan establishes the policy framework for planning and managing Florida's Strategic Intermodal System, a network of transportation facilities that serves as the state's highest priority for transportation capacity investments. The Governor and Legislature established the SIS in 2003 to focus state resources on facilities most significant for promoting the state's economic competitiveness, including interregional, interstate and international travel. The SIS is the primary tool for implementing the Florida Transportation Plan (FTP). A map of the SIS can be found in **Appendix C**. Additionally, TIP projects supporting the SIS are noted in the individual project pages (SIS Project).

# Pavement and Bridge Condition

In January 2017, the FHWA published the Pavement and Bridge Condition Performance Measures Final Rule (PM2). The second FHWA performance measure rule established six performance measures to assess pavement conditions and bridge conditions for the National Highway System (NHS). A map of the NHS in Marion County can be found in **Appendix C**.