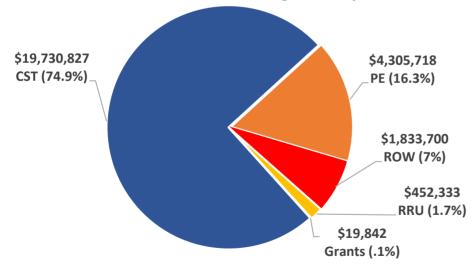

The FY 2023 to 2027 is financially constrained for each year, meaning projects must be implemented using reasonably expected revenue sources. Projects in the TIP must use Year of Expenditure (YOE) dollars, which are dollars adjusted for inflation from the present time to the expected year of construction. The TIP includes the public and private financial resources that are reasonably expected to be available in order to accomplish the program. The TIP has been developed in cooperation with Marion County, the Cities of Belleview, Dunnellon, and Ocala, FDOT, SunTran and Marion Transit. A summary of funding categories, distribution of funding by category and funding sources are summarized in Figures 7 to 9.