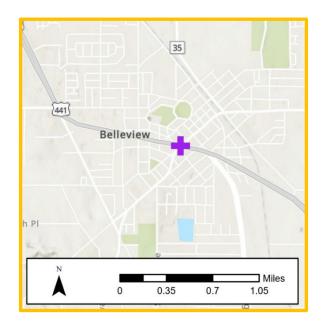

## **TPO Planning Area**

The Ocala Marion TPO is a federally-mandated public agency responsible for the planning and implementation of several modes of transportation, including highway, transit, freight, bicycle, pedestrian and paratransit. The TPO serves the cities of Belleview, Dunnellon, Ocala and Marion County. The TPO was established in 1981 after the 1980 Census determined the urbanized area of Ocala exceeded a threshold of 50,000 people. Due to rapid population growth in the 1980s, the planning boundaries of the entire county were added. Figure 1 illustrates TPO planning area which includes all of Marion County and the cities of Belleview, Dunnellon and Ocala.

Figure 1: Map of TPO Planning Area