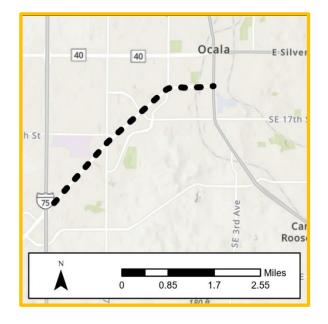

#### **Project:** I-75 ITS Communication

Project Type: ITS Communication System

FM Number: 4497641

Lead Agency: FDOT

Length: 24.1 miles

LRTP (Page #): Goal 6, Objective 6.1 (15)

SIS Project

#### **Description:**

Intelligent Transportation System (ITS) communication system installation on 24.1 miles of I-75 from mile marker 325 to 349.

Prior <2023: Future >2027: Total Project Cost:

\$185,856 \$0 \$1,140,212